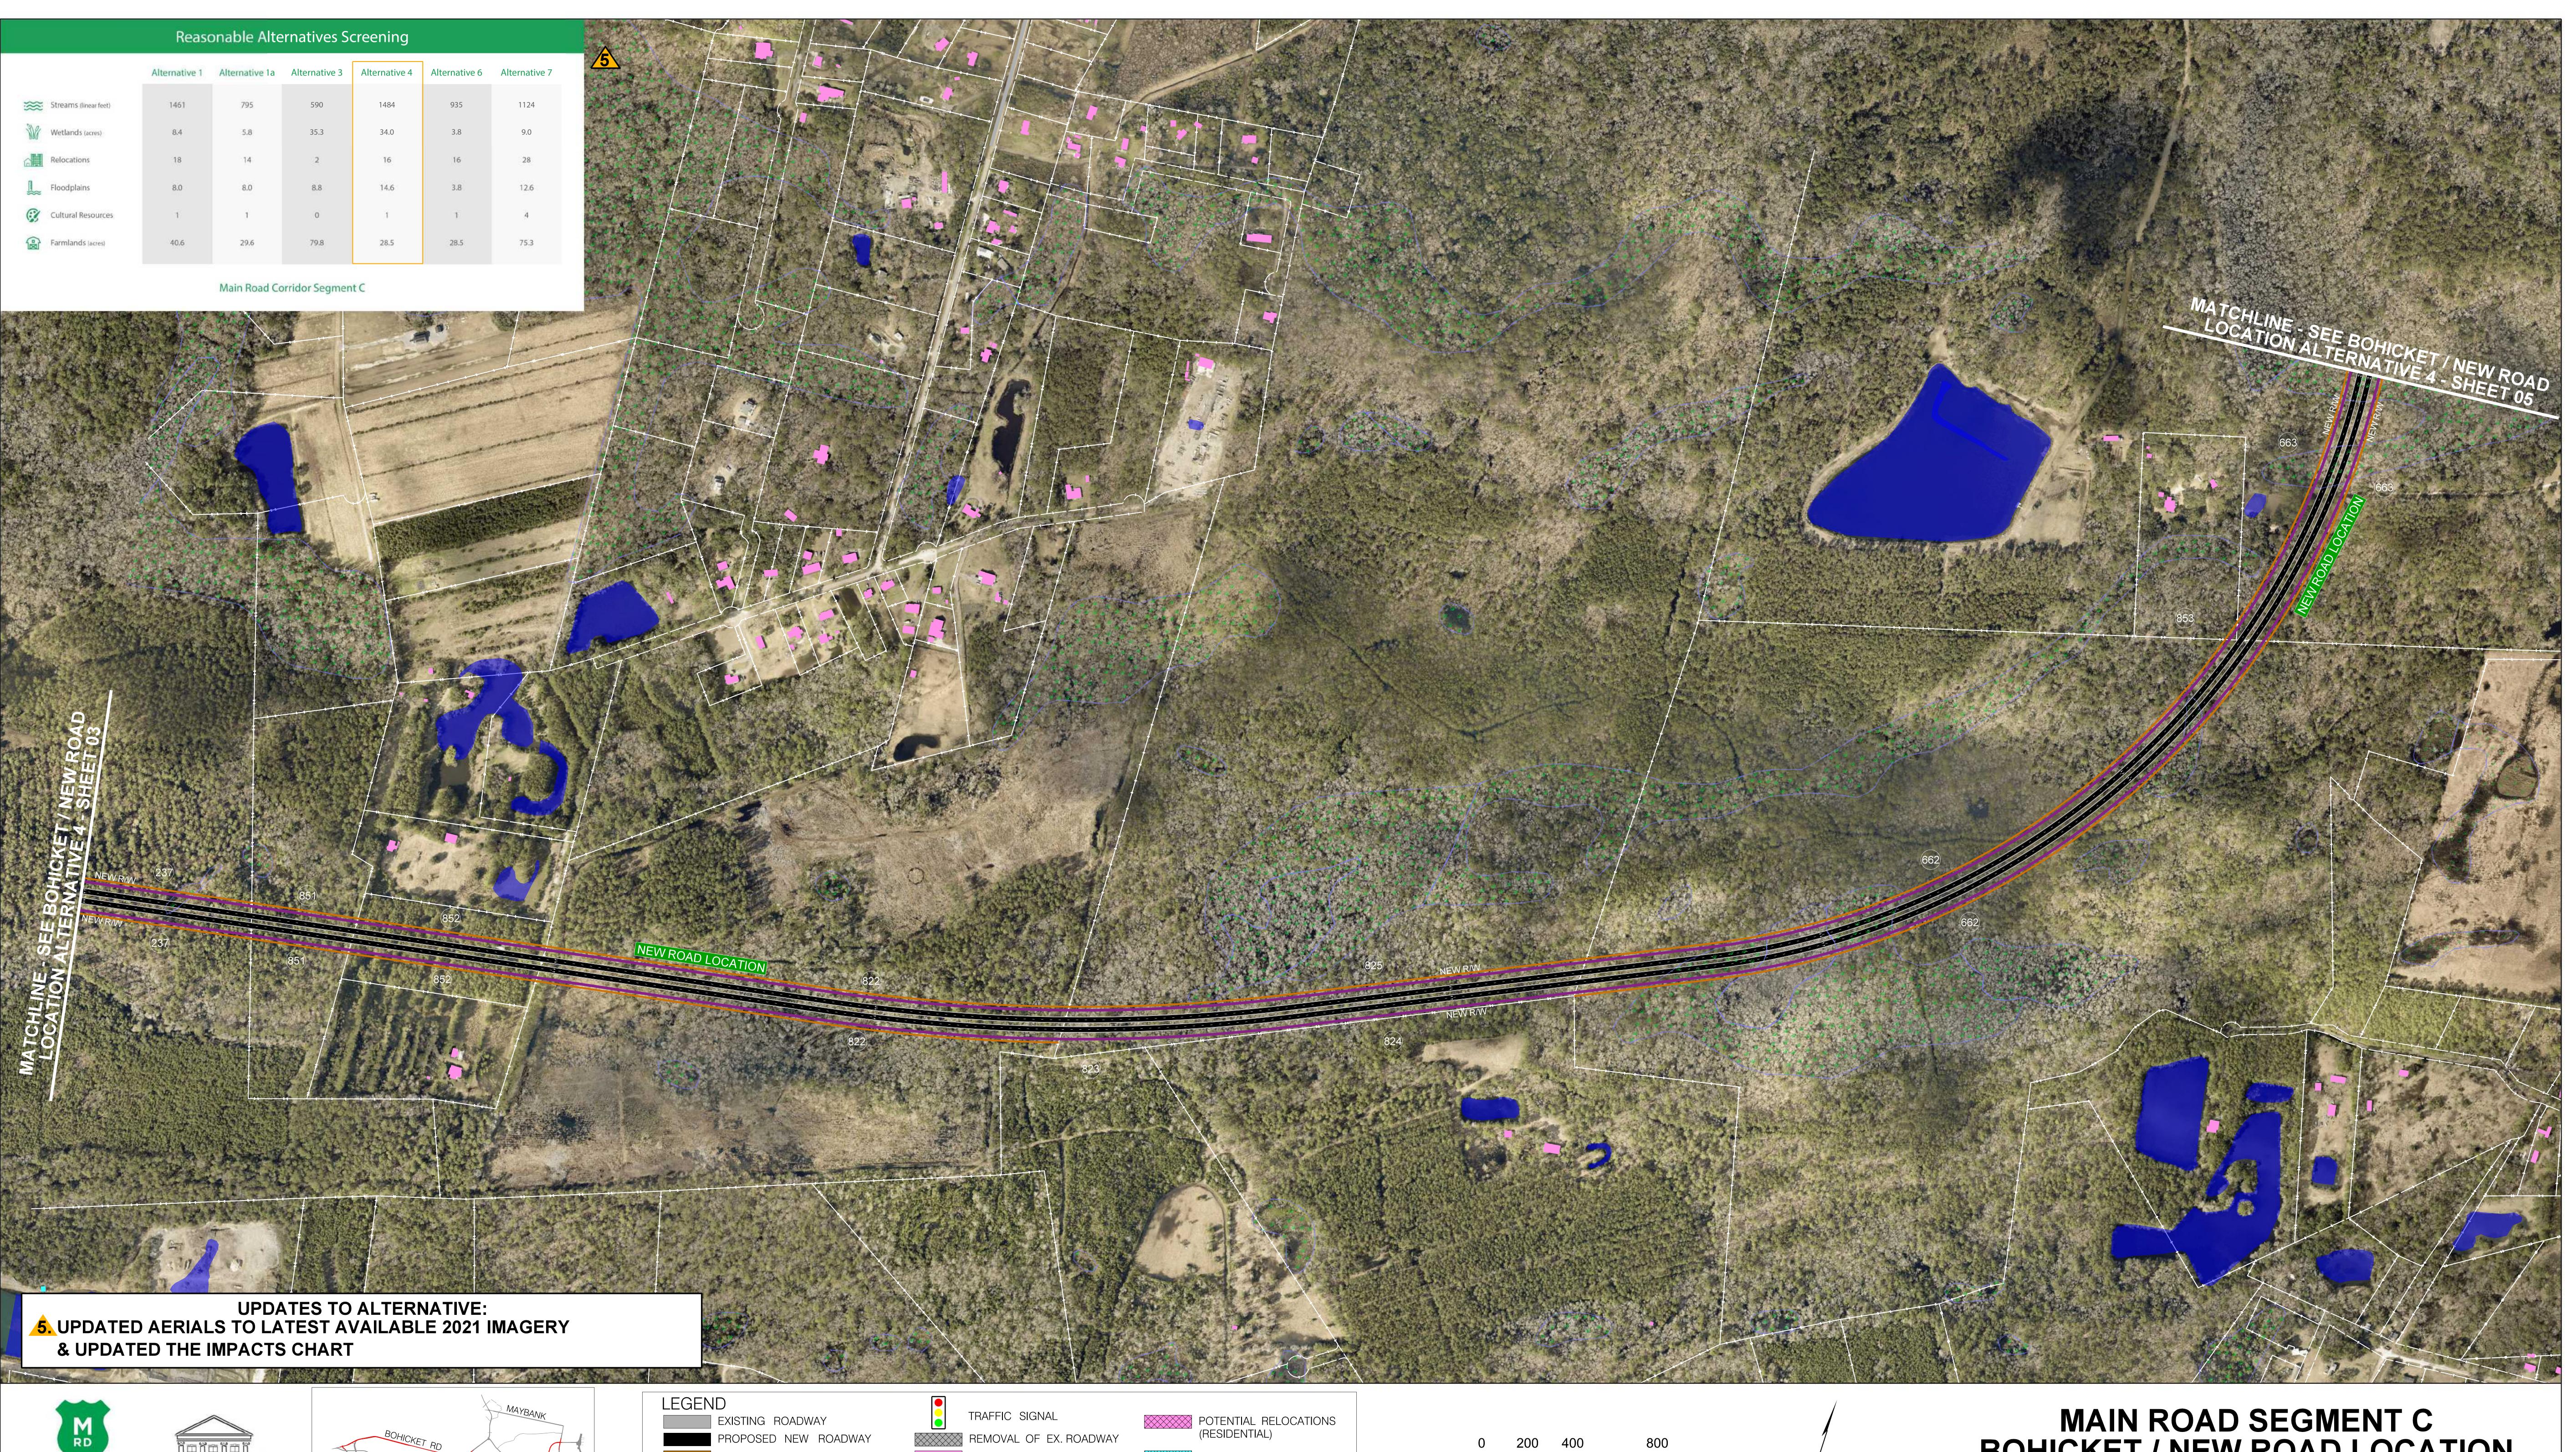

|           |                       | Alternative 1 | Alternative 1a | Alternative 3 | Alternative 4 | Alternative 6 | Alternative 7 |
|-----------|-----------------------|---------------|----------------|---------------|---------------|---------------|---------------|
| <b>**</b> | Streams (linear feet) | 1461          | 795            | 590           | 1484          | 935           | 1124          |
| M.        | Wetlands (acres)      | 8.4           | 5.8            | 35.3          | 34.0          | 3.8           | 9.0           |
| 6         | Relocations           | 18            | 14             | 2             | 16            | 16            | 28            |
|           | Floodplains           | 8.0           | 8.0            | 8.8           | 14.6          | 3.8           | 12.6          |
| G,        | Cultural Resources    | 1             | 1              | 0             | Ť             | 1             | 4             |
|           | Farmlands (acres)     | 40.6          | 29.6           | 79.8          | 28.5          | 28.5          | 75.3          |